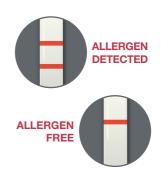

## AlerTox® Sticks advantages:

Quick and Reliable

» No Cross-Reactivity

- >> Results in 10 minutes
- >> High Sensitivity

**NOTE:** As with any qualitative or semiquantitative test, results should be periodically validated with a quantitative test performed in an outside laboratory.